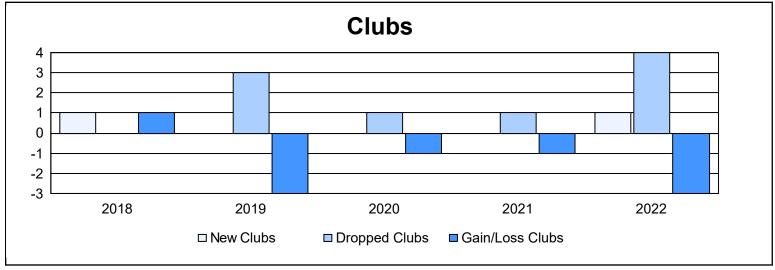

District 26 M3 As of June 2022 Cumulative

| Year      | New<br>Clubs | Dropped<br>Clubs | Gain/<br>Loss<br>Clubs | New<br>Members | Charter<br>Members | Reinstate<br>Members | Transfer<br>Members | Total<br>Member<br>Added | Total<br>Members<br>Dropped | Gain/<br>Loss<br>Members |
|-----------|--------------|------------------|------------------------|----------------|--------------------|----------------------|---------------------|--------------------------|-----------------------------|--------------------------|
| 2017-2018 | 1            | 0                | 1                      | 76             | 25                 | 5                    | 5                   | 111                      | 132                         | -21                      |
| 2018-2019 | 0            | 3                | -3                     | 79             | 4                  | 8                    | 6                   | 97                       | 171                         | -74                      |
| 2019-2020 | 0            | 1                | -1                     | 75             | 1                  | 3                    | 7                   | 86                       | 117                         | -31                      |
| 2020-2021 | 0            | 1                | -1                     | 60             | 0                  | 2                    | 4                   | 66                       | 132                         | -66                      |
| 2021-2022 | 1            | 4                | -3                     | 94             | 25                 | 18                   | 12                  | 149                      | 196                         | -47                      |
| Average   | 0            | 2                | -1                     | 77             | 11                 | 7                    | 7                   | 102                      | 150                         | -48                      |